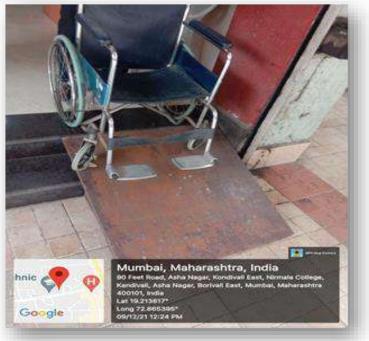

### RAMP

NIRMALA MEMORIAL FOUNDATION COLLEGE OF COMMERCE AND SCIENCE KANDIVALI (EAST) – MUMBAI - MAHARASHTRA