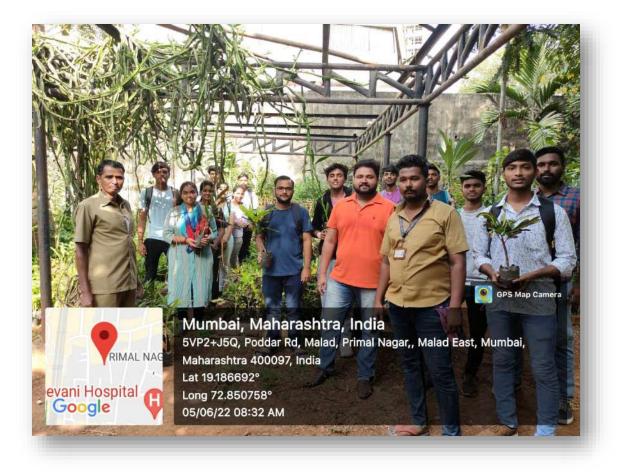

# PLANTATION OUTSIDE THE COLLEGE TREE PLANTATION DRIVE

The NSS unit of Nirmala Memorial Foundation College of Commerce & Science enthusiastically participated in a Tree Plantation Drive at INS Hamla Malad (West). The drive was undertaken on Sunday, 4th June 2023. 17 NSS volunteers cleared the land area and planted trees. The idea was to take steps towards a greener and sustainable environment.