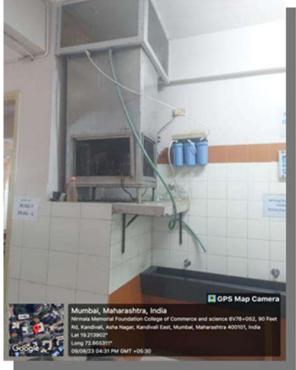

# **IMPLEMENTING RO FILTERS FOR CLEAN AND SAFE WATER**

NIRMALA MEMORIAL FOUNDATION COLLEGE OF COMMERCE AND SCIENCE