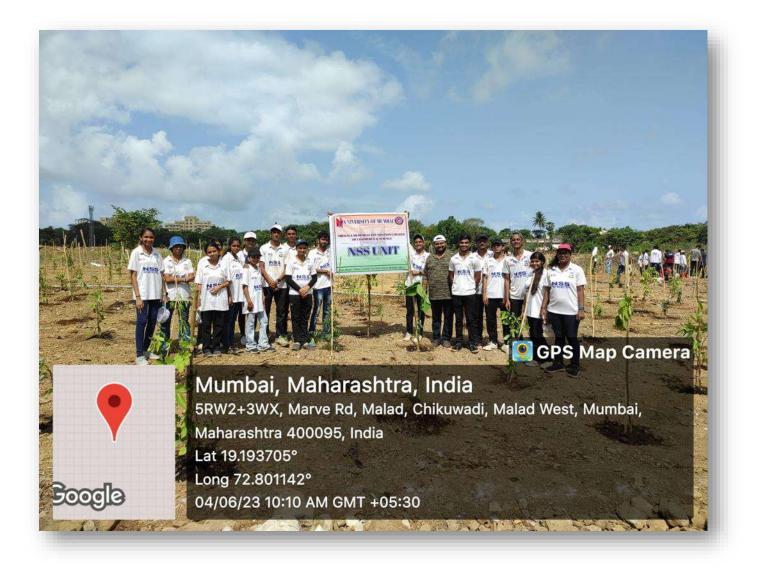

# PLANTATION OUTSIDE THE COLLEGE TREE PLANTATION DRIVE

The NSS unit of Nirmala Memorial Foundation College of Commerce & Science enthusiastically participated in a Tree Plantation Drive at INS Hamla Malad (West). The drive was undertaken on Sunday, 4th June 2023. 17 NSS volunteers cleared the land area and planted trees. The idea was to take steps towards a greener and sustainable environment.