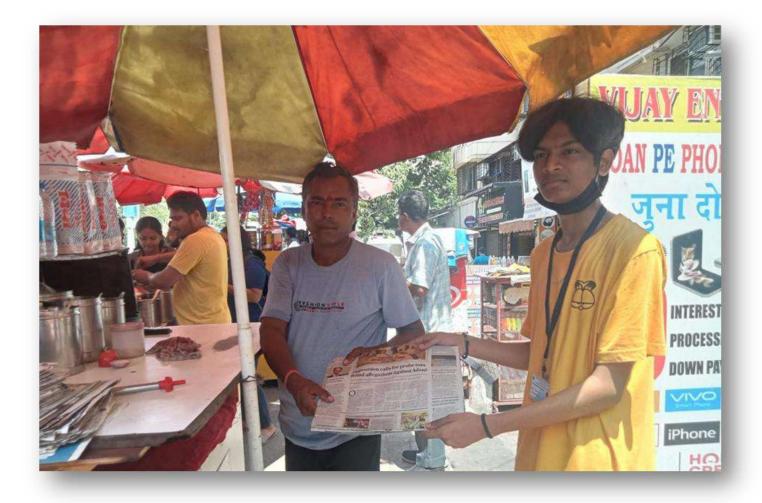

## SAY NO TO PLASTIC CAMPAIGN BY MAKING 15000 PAPER BAGS AND DISTRIBUTING IN KANDIVALI AND BORIVALI GREEN GROCERY MARKETS.

NIRMALA MEMORIAL FOUNDATION COLLEGE OF COMMERCE AND SCIENCE

## SAY NO TO PLASTIC CAMPAIGN BY MAKING 15000 PAPER BAGS AND DISTRIBUTING IN KANDIVALI AND BORIVALI GREEN GROCERY MARKETS.

NIRMALA MEMORIAL FOUNDATION COLLEGE OF COMMERCE AND SCIENCE KANDIVALI (EAST) – MUMBAI - MAHARASHTRA

### **MEDIA COVERAGE**

## **LINK**

https://timesofindia.indiatimes.com/entertainment/events/mumbai/mumba

i-collegians-say-no-to-plastic/articleshow/64988669.cms

NIRMALA MEMORIAL FOUNDATION COLLEGE OF COMMERCE AND SCIENCE