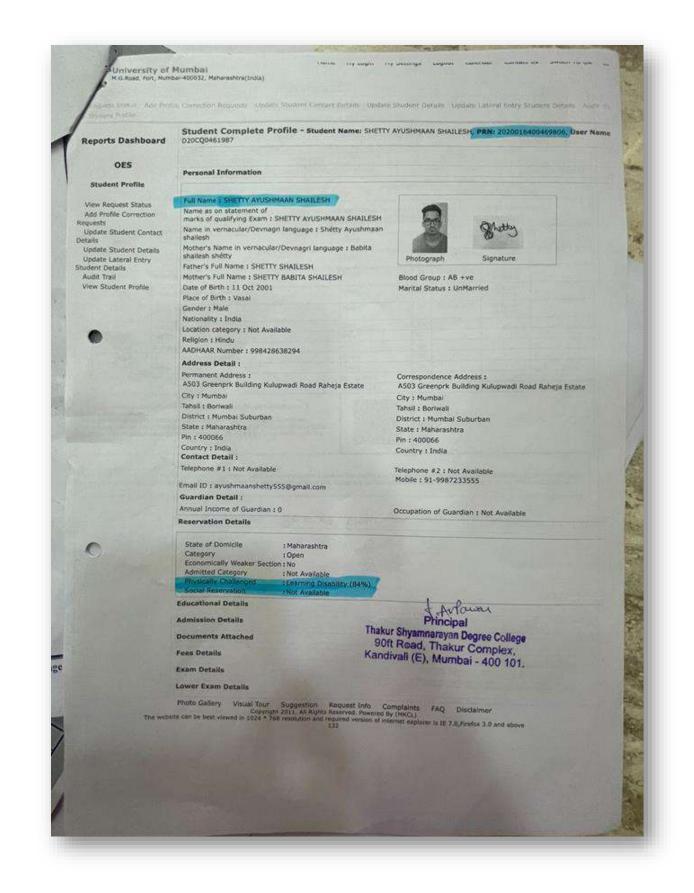

# In accordance with the University Circular No. UG / 328 of 2017-18, Extra time in examination is given to specially able students.

NIRMALA MEMORIAL FOUNDATION COLLEGE OF COMMERCE AND SCIENCE

### NIRMALA MEMORIAL FOUNDATION COLLEGE OF COMMERCE AND SCIENCE

15 # Brihanmumbai Municipal Corporation B.Y.L. NAIR CH. HOSPITAL & T.N. MEDICAL COLLEGE DEPARTMENT OF PSYCHIATRY Dr.A.L. Nair Road, Mumbai - 400 005. Tel : 022 - 23020552 OPINION CERTIFICATE Date : 31/01/2023 Name: AYUSHMAAN SHETTY Ages 21 Sex: MALE Date of Birth : 11/10/200 | Date of Registration : 29 11 202 2UHID No. : 557049 Father's Name : SHALLESH SHETTY 44 Mother's Name : Ms. BABITA SHETTY SIL TY B. D.S. Name of School: THAILLAR SHYAM NARAYANY COLLEGE Psychological Assessment : CPE NO -DOGG(Date : 09 01 2023 ) Tour WAYS - Weschlers Adult Twell gence scale CPR ND. twormal Alserne : 77 J Borden line : 76 J Intelleumae : 75 J Functioning. Verbal IQ Performance IQ Frinding Global IQ Processing speed bel Borderline Intellectual Disability Grade Recommendation: As per goriument prennique. Dr. Sushina Sonavane Professor & Head Dr. Henal Shah Dr. Jahnavi Kedare Dr. Alka Subramanyam DR. HENAL R. SHAH Reg. No. 62427 Professor (Addi.) Department of Psychiatry T.N. Medical College. 341/8:421 Matr Ch. Hospital MUMBA1-400.008 Professor Additional