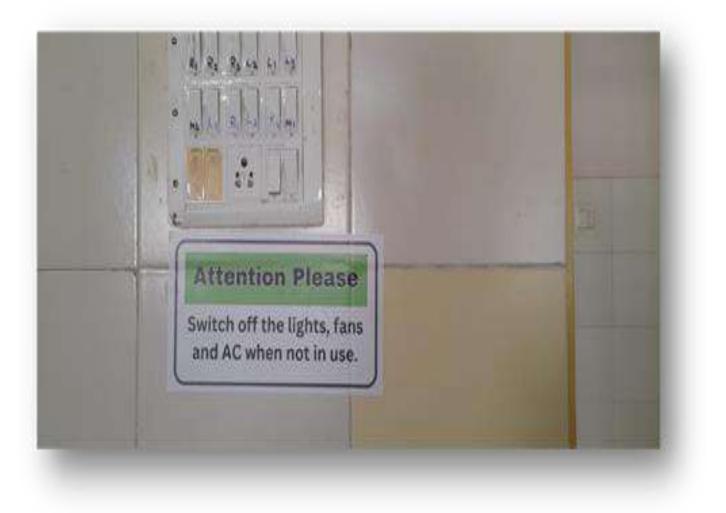

# STICKER NEAR THE SWITCH BOARD REMINDING TO SWITCH OFF LIGHTS AND FANS WHEN NOT IN USE.