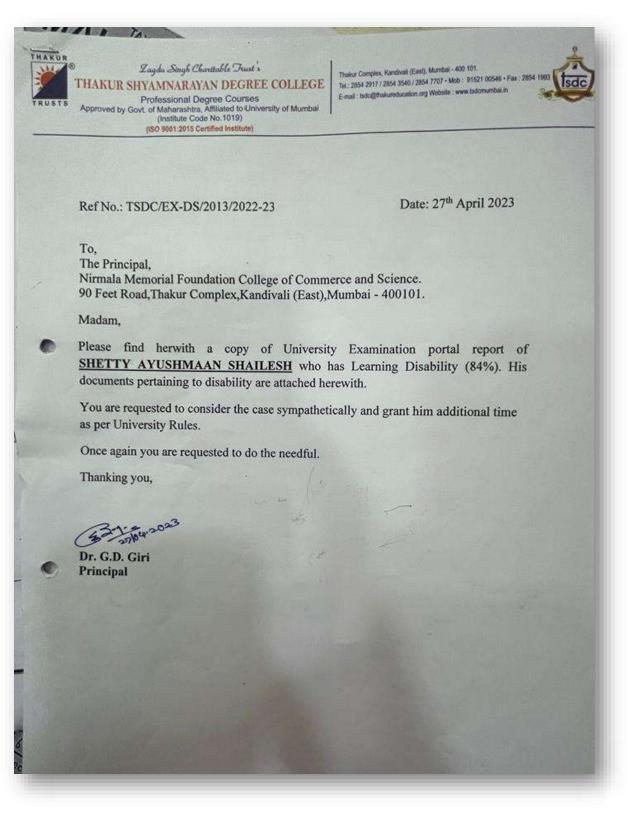

# In accordance with the University Circular No. UG / 328 of 2017-18, Extra time in examination is given to specially able students.

NIRMALA MEMORIAL FOUNDATION COLLEGE OF COMMERCE AND SCIENCE