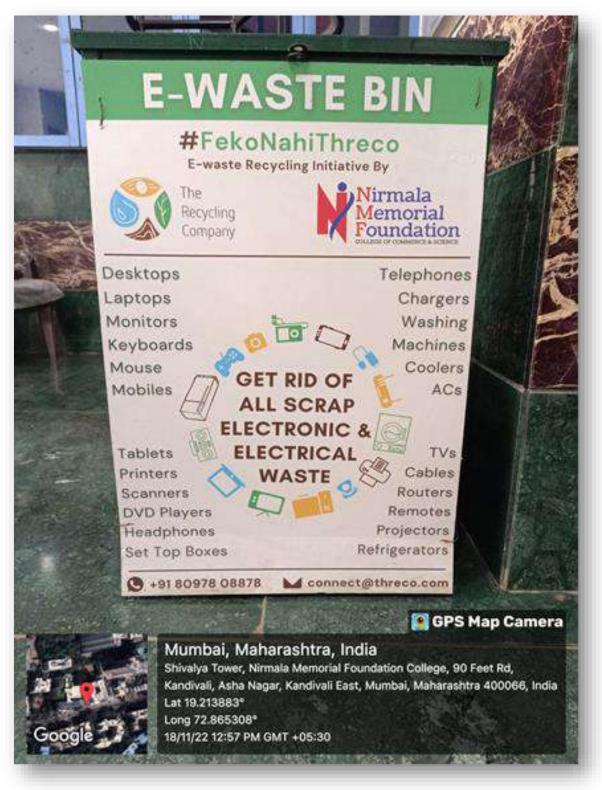

## **E-Waste Bin kept in the campus**

NIRMALA MEMORIAL FOUNDATION COLLEGE OF COMMERCE AND SCIENCE