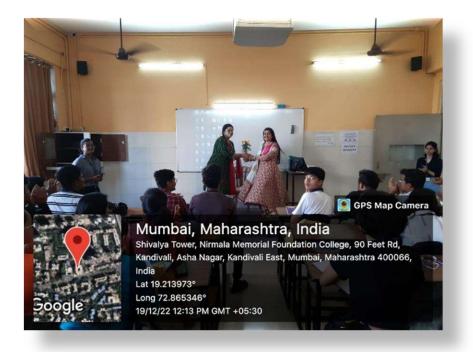

# **AWARENESS PROGRAM**

The Entrepreneurship Development Cell of the college in association with the Inner Wheel Club of Bombay, Kandivali a workshop on Kitchen Gardening titled as "The Sustainable Kitchen: A Guide to Starting Your Own Garden" to provide the essential skills and knowledge about growing vegetables and herbs in limited spaces to help promote sustainable living.

The workshop will be held on Thursday, 6th April, 2023 at 11.30 a.m. Speaker Ms. Nusrat Khatari.