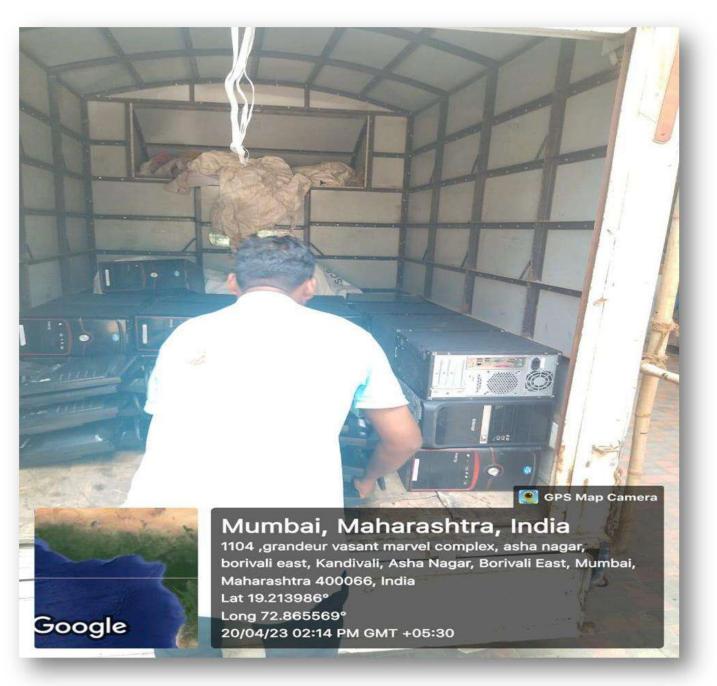

# E- WASTE GIVEN TO COMPANY THRECO, THE RECYCLING COMPANY

# **E-WASTE SUBMITTED TO RECYCLING COMPANY THRECO**

NIRMALA MEMORIAL FOUNDATION COLLEGE OF COMMERCE AND SCIENCE