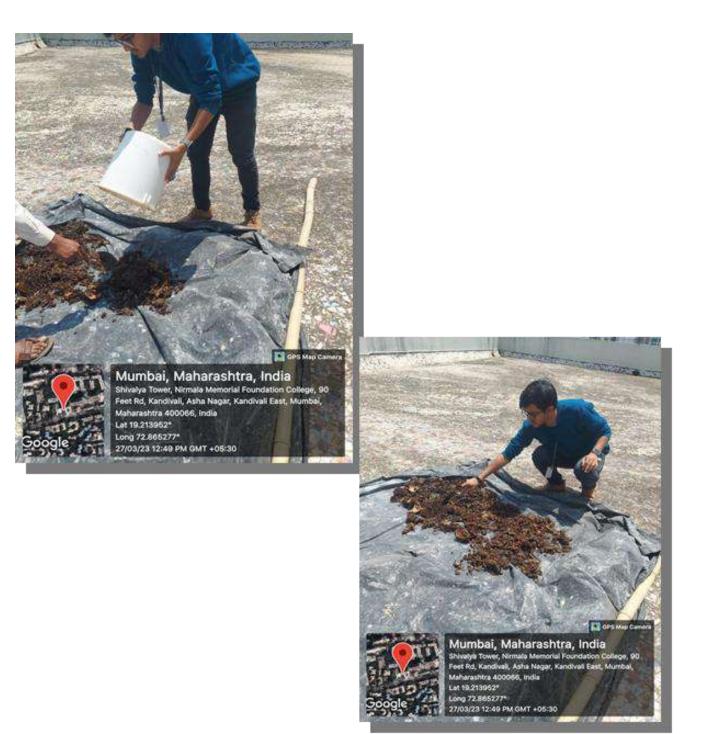

# COMPOSTING WET WASTE FOR ENVIRONMENTAL HARMONY

# GREEN INNOVATION: GOBBLE MAX BIN IMPLEMENTATION FOR WET WASTE TO MANURE CONVERSION DONATED BY MS. DHARA DESAI

NIRMALA MEMORIAL FOUNDATION COLLEGE OF COMMERCE AND SCIENCE