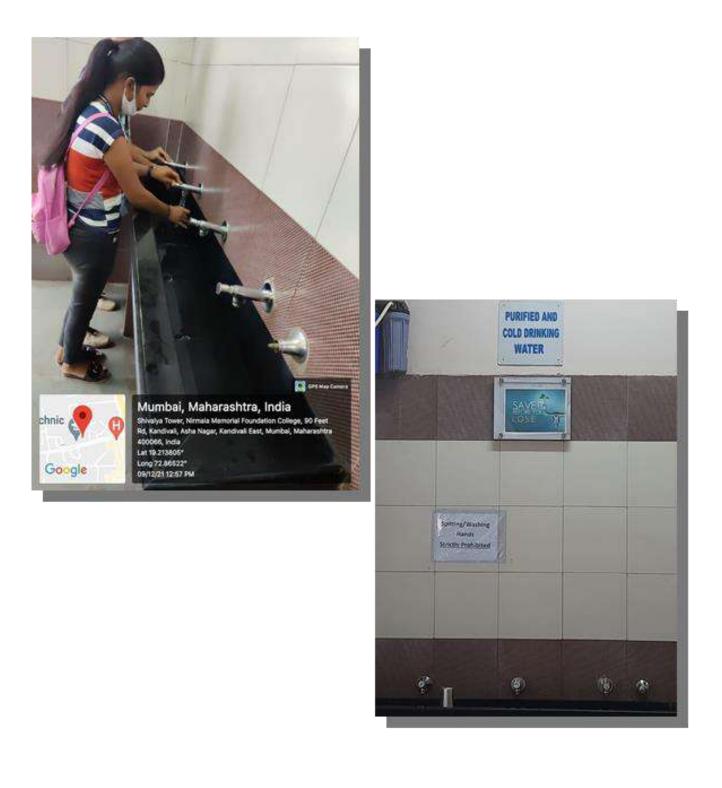

# SPRINKLER TAPS TO MINIMIZE DRINKING WATER WASTAGE

# **IMPLEMENTING RO FILTERS FOR CLEAN AND SAFE WATER**

NIRMALA MEMORIAL FOUNDATION COLLEGE OF COMMERCE AND SCIENCE