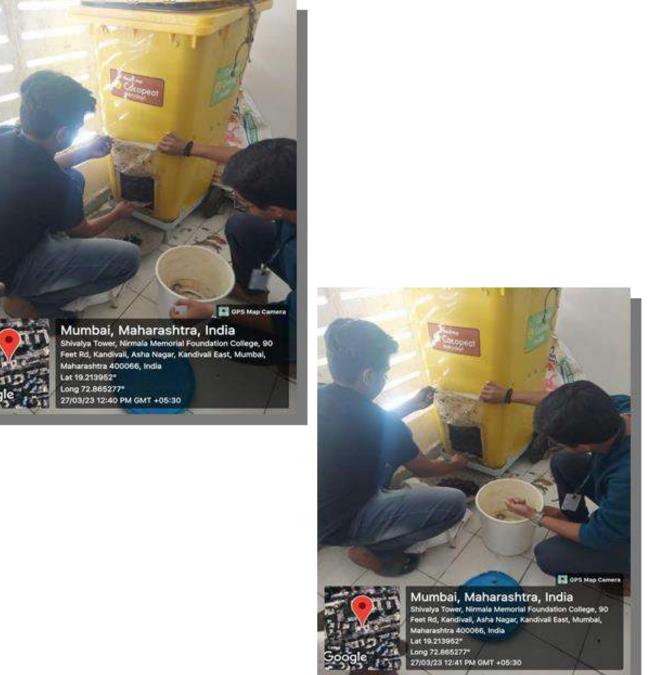

# GREEN INNOVATION: GOBBLE MAX BIN IMPLEMENTATION FOR WET WASTE TO MANURE CONVERSION DONATED BY MS. DHARA DESAI

NIRMALA MEMORIAL FOUNDATION COLLEGE OF COMMERCE AND SCIENCE