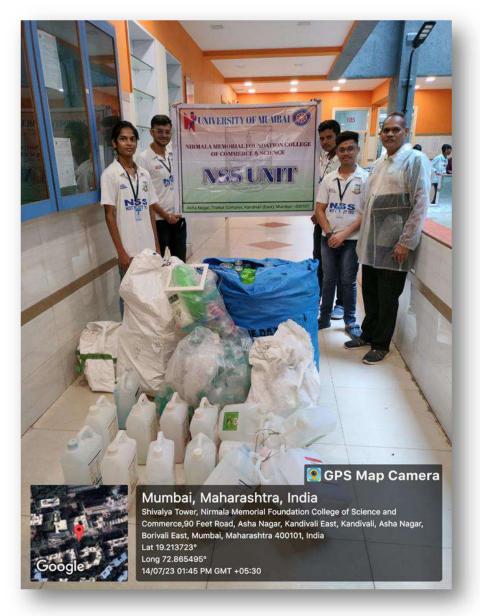

# PLASTIC RECYCLING CAMPAIGN

NSS volunteers of Nirmala Memorial Foundation College of Commerce & Science collected plastic items and submitted them to recycling company on Friday, 14th July, 2023.

Contribution in Plastic Bottle Collection - The NSS unit had a tie up with Bisleri Company wherein, NSS volunteers were involved in collecting the plastic waste and submitting it to Bisleri Company. Around 50 kg of plastic waste was submitted by the NSS volunteers. <u>http://nmfdegree.edu.in/nss</u>